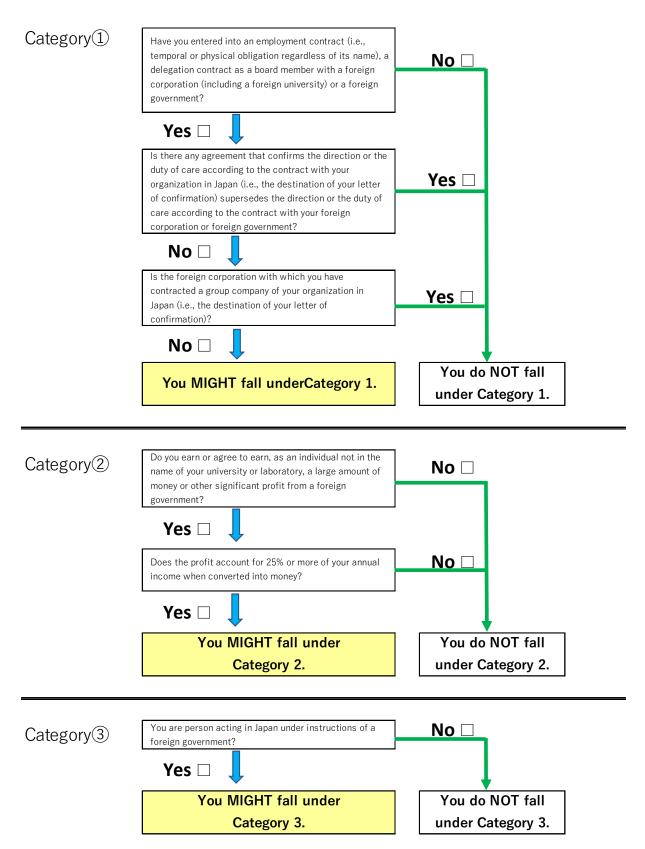

## Declaration of applicable specific categories

If you are applying to Nagoya University as a faculty member or student, we ask you to declare whether you are subject to "deemed exports" controls under the Foreign Exchange and Foreign Trade Act ("FEFTA").

Please refer to the attached flowchart for your position, check the appropriate boxes, and submit it together with your application form and documents.

| Department                                                                                              |
|---------------------------------------------------------------------------------------------------------|
| <u>Name</u>                                                                                             |
| □ Category 1 applies □ Category 2 applies □ Category 3 applies □ No categories apply                    |
| If you fall into one of the Categories 1 to 3, please provide a reason below and submit the relevan     |
| evidence.                                                                                               |
| Reason for applicability                                                                                |
| (e.g., employed by institution, receiving funding/scholarship from, or planning to do so)               |
| (                                                                                                       |
| Evidence                                                                                                |
| (e.g., proof of employment by a foreign organization (letter of employment/contract), letter of funding |
| from a foreign organization (individual), notice of scholarship award or application form)              |
| (                                                                                                       |
| *Please contact us if you are unsure whether any of the above categories apply.                         |
| Academic Research & Industry-Academia-Government collaboration Export Control Division                  |
| E-mail: anzen@t.thers.ac.jp TEL: 052-747-6702                                                           |

## Attachment

## Flowchart for Determining Applicable Categories